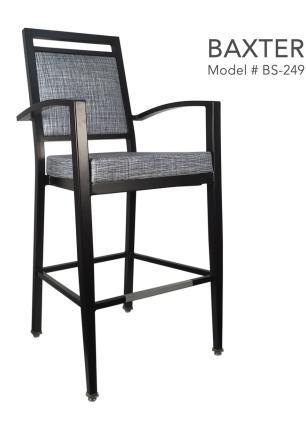

## Description

Sit tall on the bar stool version of our popular Baxter design. The Baxter bar stool features the same contemporary square back and slightly curved arms, with lengthened legs and attached stretchers for leg and foot comfort. With a top handgrip and bottom crumb hole to facilitate easy cleaning, this design is a versatile seating option for tall tabletops.

## Standard Features

- Decorative square back
- Completely welded aluminum alloy square tubing
- 20 Wood-grain finishes available
- 12 Year Warranty
- Metal or Nylon self leveling booted swivel glides
- Meets CAL TB 117 fire rating
- CAL TB 133 available
- Molded Foam Cushion
- Choose between 30" or 24" seat height
- Available with arms or armless